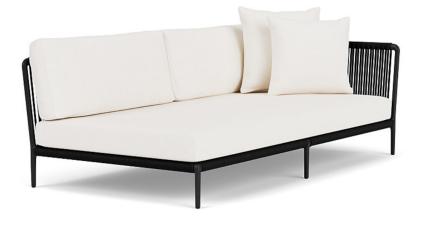

## Otti Otti Right Arm Sectional Sofa

## DETAILS & SPECS

| Designer              | Vincent Van Duysen |
|-----------------------|--------------------|
| Collection            | OTTI               |
| Width                 | 81.5in/207cm       |
| Depth                 | 43in/109cm         |
| Height                | 25.5in/65cm        |
| Seat Height w/frame   | 8.5in/22cm         |
| Seat Height w/cushion | 16in/41cm          |
| Arm Height            | 25.5in/65cm        |
| Com                   | 18                 |
| Welt                  | 6.5                |
| Flange                | 6.5                |
| Trim                  | 46.5               |

## DESCRIPTION

Powder coated aluminum frame with Perennials high-performance solution-dyed acrylic rope. Cushions included.

Available in two standard colors: Black with Noir Rope or Bone with White Sands Rope.