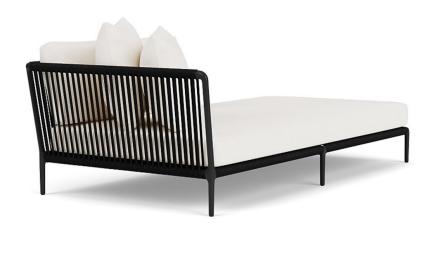

## Otti Right Arm Sectional Chaise

113281RC-BONE

## DETAILS & SPECS

| Designer              | Vincent Van Duysen |
|-----------------------|--------------------|
| Collection            | OTTI               |
| Width                 | 81.5in/207cm       |
| Depth                 | 43in/109cm         |
| Height                | 25.5in/65cm        |
| Seat Height w/frame   | 8.5in/22cm         |
| Seat Height w/cushion | 16in/41cm          |
| Arm Height            | 25.5in/65cm        |
| Com                   | 13.5               |
| Welt                  | 5                  |
| Flange                | 5                  |
| Trim                  | 33.5               |
|                       |                    |

## DESCRIPTION

Powder coated aluminum frame with Perennials high-performance solution-dyed acrylic rope. Cushions included.

Available in two standard colors: Black with Noir Rope or Bone with White Sands Rope.