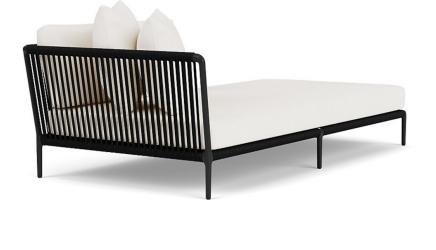

## Otti Otti Right Arm Sectional Chaise

## DETAILS & SPECS

| Designer              | Vincent Van Duysen |
|-----------------------|--------------------|
| Collection            | OTTI               |
| Width                 | 81.5in/207cm       |
| Depth                 | 43in/109cm         |
| Height                | 25.5in/65cm        |
| Seat Height w/frame   | 8.5in/22cm         |
| Seat Height w/cushion | 16in/41cm          |
| Arm Height            | 25.5in/65cm        |
| Com                   | 13.5               |
| Welt                  | 5                  |
| Flange                | 5                  |
| Trim                  | 33.5               |
|                       |                    |

## DESCRIPTION

Powder coated aluminum frame with Perennials high-performance solution-dyed acrylic rope. Cushions included.

Available in two standard colors: Black with Noir Rope or Bone with White Sands Rope.