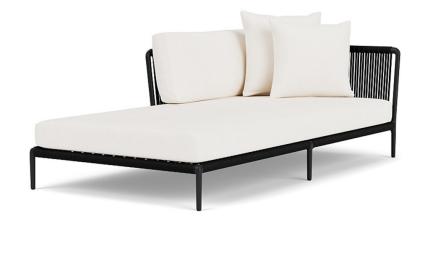

## Otti Left Arm Sectional Chaise

113281LC-BONE

## DETAILS & SPECS

| Designer              | Vincent Van Duysen |
|-----------------------|--------------------|
| Collection            | OTTI               |
| Width                 | 81.5in/207cm       |
| Depth                 | 43in/109cm         |
| Height                | 25.5in/65cm        |
| Seat Height w/frame   | 8.5in/22cm         |
| Seat Height w/cushion | 16in/41cm          |
| Arm Height            | 25.5in/65cm        |
| Com                   | 13.5               |
| Welt                  | 5                  |
| Flange                | 5                  |
| Trim                  | 33.5               |

## DESCRIPTION

Powder coated aluminum frame with Perennials high-performance solution-dyed acrylic rope. Cushions included.

Available in two standard colors: Black with Noir Rope or Bone with White Sands Rope.