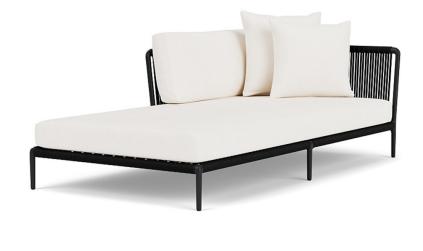

## Otti Left Arm Sectional Chaise

113281LC-BLACK

## DETAILS & SPECS

| Designer              | Vincent Van Duysen |
|-----------------------|--------------------|
| Collection            | OTTI               |
| Width                 | 81.5in/207cm       |
| Depth                 | 43in/109cm         |
| Height                | 25.5in/65cm        |
| Seat Height w/frame   | 8.5in/22cm         |
| Seat Height w/cushion | 16in/41cm          |
| Arm Height            | 25.5in/65cm        |
| Com                   | 13.5               |
| Welt                  | 5                  |
| Flange                | 5                  |
| Trim                  | 33.5               |

## DESCRIPTION

Powder coated aluminum frame with Perennials high-performance solution-dyed acrylic rope. Cushions included.

Available in two standard colors: Black with Noir Rope or Bone with White Sands Rope.