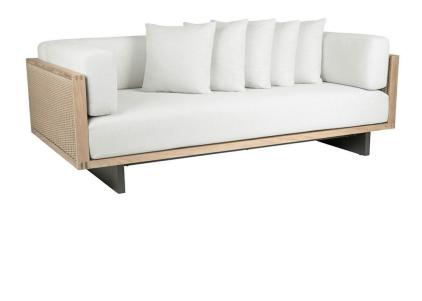

## DESCRIPTION

A modern take on our iconic Franck collection, this three-seat sofa can be a standalone piece or part of a larger sectional. Due to the unique construction, this teak and woven polyethylene resin frame is only available in our natural or weathered finish with the aluminum legs only available in our Storm powder coat.

## Franck Franck Three-seat Sectional Sofa 114283SS-Default

## DETAILS & SPECS

| Designer              | Vincent Van Duysen |
|-----------------------|--------------------|
| Collection            | FRANCK             |
| Width                 | 86in/218cm         |
| Depth                 | 43in/109cm         |
| Height                | 26in/66cm          |
| Seat Height w/frame   | 8.5in/22cm         |
| Seat Height w/cushion | 15.5in/39cm        |
| Arm Height            | 26in/66cm          |
| Com                   | 18.5               |
| Welt                  | 8                  |
| Flange                | 8                  |
| Trim                  | 56                 |
| Weight (lb)           | 170                |