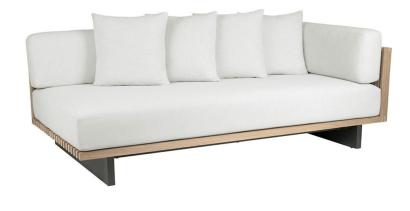

## Franck Right Arm Sectional Sofa

114281RS-Default

## DETAILS & SPECS

| Designer              | Vincent Van Duysen |
|-----------------------|--------------------|
| Collection            | FRANCK             |
| Width                 | 83.5in/212cm       |
| Depth                 | 43in/109cm         |
| Height                | 26in/66cm          |
| Seat Height w/frame   | 8.5in/22cm         |
| Seat Height w/cushion | 15.5in/39cm        |
| Arm Height            | 26in/66cm          |
| Com                   | 16                 |
| Welt                  | 7.5                |
| Flange                | 7.5                |
| Trim                  | 47                 |

## DESCRIPTION

A modern take on our iconic Franck collection, this right arm facing sofa can be a standalone piece or part of a larger sectional. Due to the unique construction, this teak and woven polyethylene resin frame is only available in our natural or weathered finish with the aluminum legs only available in our Storm powder coat.