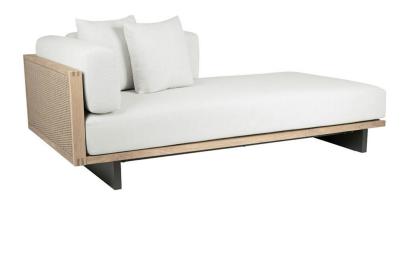

## DESCRIPTION

A modern take on our iconic Franck collection, this right arm facing chaise can be a standalone piece or part of a larger sectional. Due to the unique construction, this teak and woven polyethylene resin frame is only available in our natural or weathered finish with the aluminum legs only available in our Storm powder coat.

## Franck Franck Right Arm Sectional Chaise

## DETAILS & SPECS

| Designer              | Vincent Van Duysen |
|-----------------------|--------------------|
| Collection            | FRANCK             |
| Width                 | 83.5in/212cm       |
| Depth                 | 43in/109cm         |
| Height                | 26in/66cm          |
| Seat Height w/frame   | 8.5in/22cm         |
| Seat Height w/cushion | 15.5in/39cm        |
| Arm Height            | 26in/66cm          |
| Com                   | 12.5               |
| Welt                  | 6.5                |
| Flange                | 6.5                |
| Trim                  | 35                 |
| Weight (lb)           | 130                |