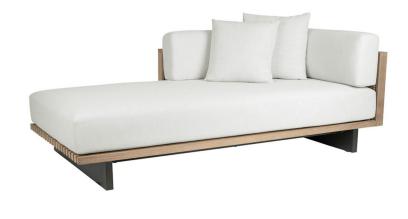

## DESCRIPTION

A modern take on our iconic Franck collection, this left arm facing chaise can be a standalone piece or part of a larger sectional. Due to the unique construction, this teak and woven polyethylene resin frame is only available in our natural or weathered finish with the aluminum legs only available in our Storm powder coat.

## Franck Left Arm Sectional Chaise

114281LC-Default

## DETAILS & SPECS

| Designer              | Vincent Van Duysen |
|-----------------------|--------------------|
| Collection            | FRANCK             |
| Width                 | 83.5in/212cm       |
| Depth                 | 43in/109cm         |
| Height                | 26in/66cm          |
| Seat Height w/frame   | 8.5in/22cm         |
| Seat Height w/cushion | 15.5in/39cm        |
| Arm Height            | 26in/66cm          |
| Com                   | 12.5               |
| Welt                  | 6.5                |
| Flange                | 6.5                |
| Trim                  | 35                 |
| Weight (lb)           | 130                |