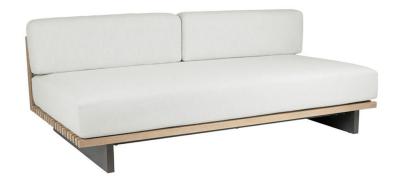

## Franck Three-seat Armless Sectional Sofa

114283AS-Default

## DETAILS & SPECS

| Designer              | Vincent Van Duysen |
|-----------------------|--------------------|
| Collection            | FRANCK             |
| Width                 | 81in/206cm         |
| Depth                 | 43in/109cm         |
| Height                | 26in/66cm          |
| Seat Height w/frame   | 8.5in/22cm         |
| Seat Height w/cushion | 15.5in/39cm        |
| Com                   | 15                 |
| Welt                  | 6                  |
| Flange                | 6                  |
| Trim                  | 42.5               |
| Weight (lb)           | 27                 |

## DESCRIPTION

A modern take on our iconic Franck collection, this three-seat armless sofa can be a standalone piece or part of a larger sectional. Due to the unique construction, this teak and woven polyethylene resin frame is only available in our natural or weathered finish with the aluminum legs only available in our Storm powder coat.