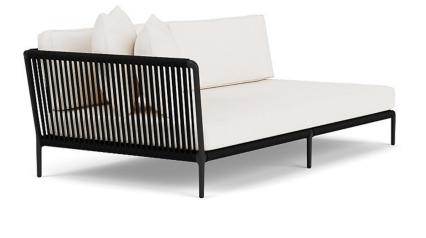

## Otti Otti Left Arm Sectional Sofa 113281LS-BONE

## DETAILS & SPECS

| Designer              | Vincent Van Duysen |
|-----------------------|--------------------|
| Collection            | OTTI               |
| Width                 | 81.5in/207cm       |
| Depth                 | 43in/109cm         |
| Height                | 25.5in/65cm        |
| Seat Height w/frame   | 8.5in/22cm         |
| Seat Height w/cushion | 16in/41cm          |
| Arm Height            | 25.5in/65cm        |
| Com                   | 18                 |
| Welt                  | 6.5                |
| Flange                | 6.5                |
| Trim                  | 46.5               |

## DESCRIPTION

Powder coated aluminum frame with Perennials high-performance solution-dyed acrylic rope. Cushions included.

Available in two standard colors: Black with Noir Rope or Bone with White Sands Rope.