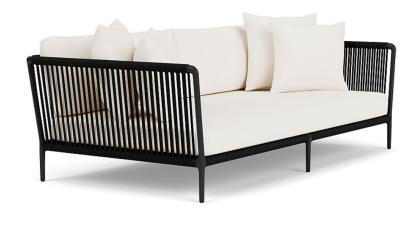

## DESCRIPTION

Powder coated aluminum frame with Perennials high-performance solution-dyed acrylic rope. Cushions included.

Available in two standard colors: Black with Noir Rope or Bone with White Sands Rope.

## Otti Three-seat Sectional Sofa

113283-SSBONE