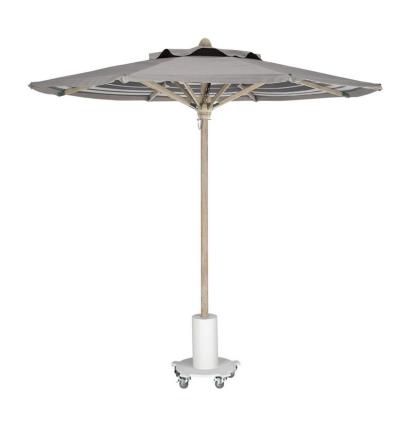

## SUTHERLAND

Umbrella Octagonal 11.5' Umbrella

## DETAILS & SPECS

| Collection  | UMBRELLA    |
|-------------|-------------|
| Height      | 108in/274cm |
| Com         | 20          |
| Diameter    | 138in/351cm |
| Weight (lb) | 42          |

## DESCRIPTION

Open/Close system with Marine grade 316 stainless steel hardware. Smooth teak poles. High-quality exterior duty cord with multiple wind vent options available.

Choice of any variety of Perennials Cabana solution-dyed acrylic fabric included. Fabric backed by a five-year, no-fade guarantee.

COM yardage calculated on 60" wide goods.

Pictured with rover stand 11725, five stainless steel casters, three locking. Fitted furniture cover is available.