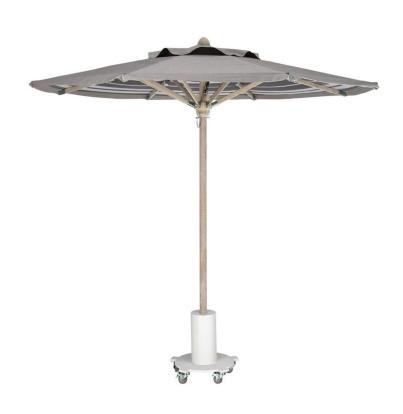

## Umbrella Octagonal 9' Umbrella 11509-Default

## DETAILS & SPECS

| Collection | UMBRELLA    |
|------------|-------------|
| Height     | 108in/274cm |
| Com        | 16          |
| Diameter   | 108in/274cm |

## DESCRIPTION

Open/Close system with Marine grade 316 stainless steel hardware. Smooth teak poles. High-quality exterior duty cord with multiple wind vent options available.

Choice of any variety of Perennials Cabana solution-dyed acrylic fabric included. Fabric backed by a five-year, no-fade guarantee.

COM yardage calculated on 60" wide goods.

Pictured with rover stand 11725, five stainless steel casters, three locking. Fitted furniture cover is available.