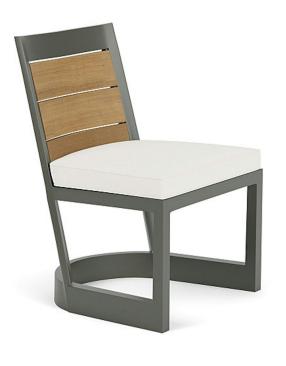

## Great Lakes Great Lakes Dining Side Chair

91002-Default

## DETAILS & SPECS

| Designer              | Terry Hunziker |
|-----------------------|----------------|
| Collection            | GREAT LAKES    |
| Width                 | 24in/61cm      |
| Depth                 | 25in/64cm      |
| Height                | 34in/86cm      |
| Seat Height w/frame   | 16in/41cm      |
| Seat Height w/cushion | 18in/46cm      |
| Com                   | 1              |
| Welt                  | 0.75           |
| Flange                | 0.75           |
| Trim                  | 6              |
| Weight (lb)           | 30             |

## DESCRIPTION

Powder coated aluminum frame with teak slats. Teak slats available in Weathered, Natural and Clear Sealer finish.

Cushions included. Powder coat available in 21 standard colors. Custom colors available.