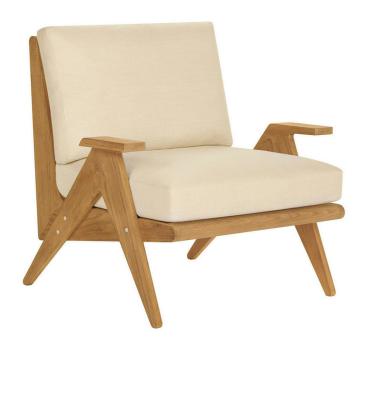

## Cat's Cradle Cat's Cradle Lounge Chair

76004-Default

## DETAILS & SPECS

| Designer              | Rose Tarlow  |
|-----------------------|--------------|
| Collection            | CAT'S CRADLE |
| Width                 | 36.5in/93cm  |
| Depth                 | 33in/84cm    |
| Height                | 35.5in/90cm  |
| Seat Height w/frame   | 13.25in/34cm |
| Seat Height w/cushion | 18in/46cm    |
| Arm Height            | 23in/58cm    |
| Com                   | 4            |
| Welt                  | 2            |
| Flange                | 2            |
| Trim                  | 13           |
| Weight (lb)           | 41           |