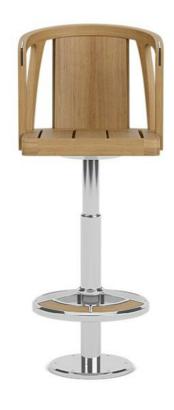

## Oceana Bar Chair

220013-Default

## DETAILS & SPECS

| Designer              | Bannenberg & Rowell |
|-----------------------|---------------------|
| Collection            | OCEANA              |
| Width                 | 21in/53cm           |
| Depth                 | 23in/58cm           |
| Height                | 42in/107cm          |
| Seat Height w/frame   | 30in/76cm           |
| Seat Height w/cushion | 32in/81cm           |
| Arm Height            | 39.5in/100cm        |
| Com                   | 1                   |
| Welt                  | 0.75                |
| Flange                | 0.75                |
| Trim                  | 5                   |
| Weight (lb)           | 94                  |
|                       |                     |

## DESCRIPTION

360 degree return swivel with stops at every 90 degrees. Teak frame available in Natural, Weathered, Clear Sealer, or Yacht finish. Bolted yacht stool base. Bolts not included. Fitted furniture cover is available.